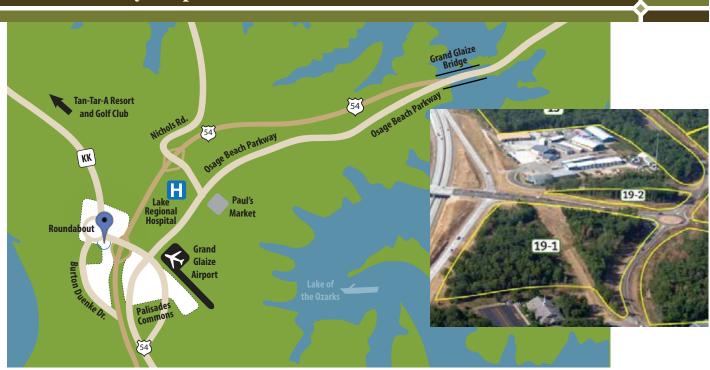

## **PROPERTY SPECS**

| Property Name | Acreage | PSF    | Price     |
|---------------|---------|--------|-----------|
| Parcel 19-2   | 2.6     | \$7.50 | \$849,420 |

# DEVELOPMENT LOTS FOR SALE

- Zoned for Commercial, Hospitality and Office
- Water, Sewer and Electric
- City of Osage Beach
- Tan-Tar-A Resort/Turkey Bend
- Restaurant/Business/Medical Office Sites/C-Store
- Lake Regional Hospital Nearby