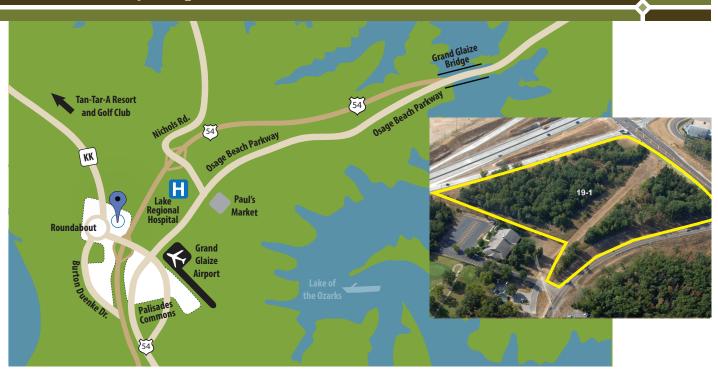

## Turkey Bend, Lake of the Ozarks

US 54 & Highway KK · Ozark, MO 65721

### **PROPERTY SPECS**

| Property Name | Acreage | PSF    | Price       |
|---------------|---------|--------|-------------|
| Parcel 19-1   | 10.3    | \$7.50 | \$3,365,010 |

### **DEVELOPMENT LOTS FOR SALE**

- Zoned for Commercial, Hospitality and Office
- Divisible
- Water, Sewer and Electric
- · City of Osage Beach
- Tan-Tar-A Resort/Turkey Bend
- Hotel/Restaurant/Business/Medical Office Sites
- Lake Regional Hospital Nearby
- 86,000+ year-round population