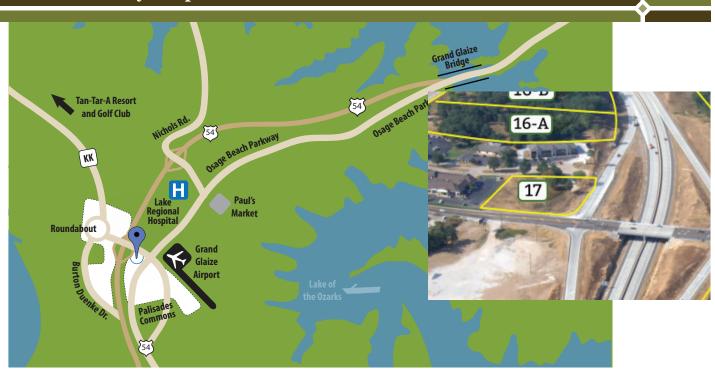

### **PROPERTY SPECS**

| Property Name | Acreage | PSF     | Price       |
|---------------|---------|---------|-------------|
| Parcel 17     | 2.2     | \$10.45 | \$1,000,000 |

# DEVELOPMENT LOTS FOR SALE

- Zoned for Commercial, Hospitality and Office
- Water, Sewer and Electric
- City of Osage Beach
- Tan-Tar-A Resort/Turkey Bend
- Restaurant/Business/Medical Office Sites/C-Store
- Lake Regional Hospital Nearby