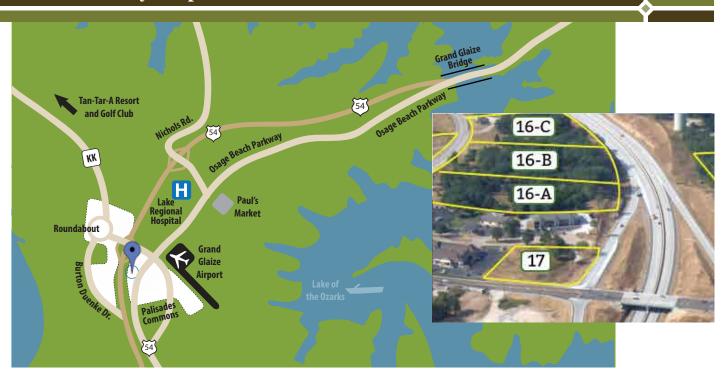

### **PROPERTY SPECS**

| Property Name | Acreage | PSF    | Price       |
|---------------|---------|--------|-------------|
| Parcel 16     | 11.8    | \$5.50 | \$2,970,792 |
| Parcel 16A    | 3.8     | \$8.50 | \$1,456,356 |
| Parcel 16B    | 3.8     | \$8.50 | \$1,456,356 |
| Parcel 16C    | 3.8     | \$8.50 | \$1,456,356 |