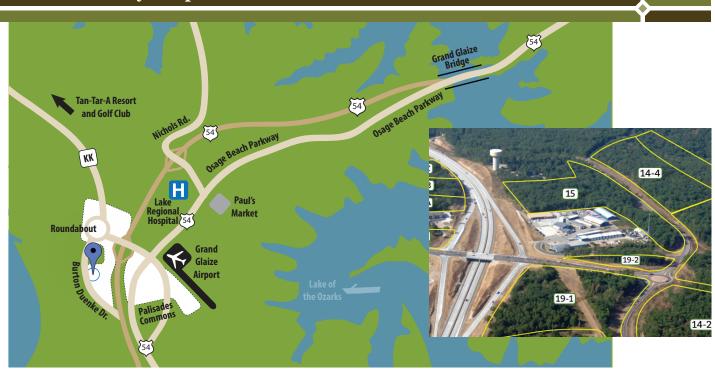

# DEVELOPMENT LOTS FOR SALE

- Zoned for Commercial, Hospitality and Office
- Divisible
- Water, Sewer and Electric
- City of Osage Beach
- Tan-Tar-A Resort/Turkey Bend
- Hotel/Restaurant/Business/Medical Office Sites
- Lake Regional Hospital Nearby
- 86,000+ year-round population