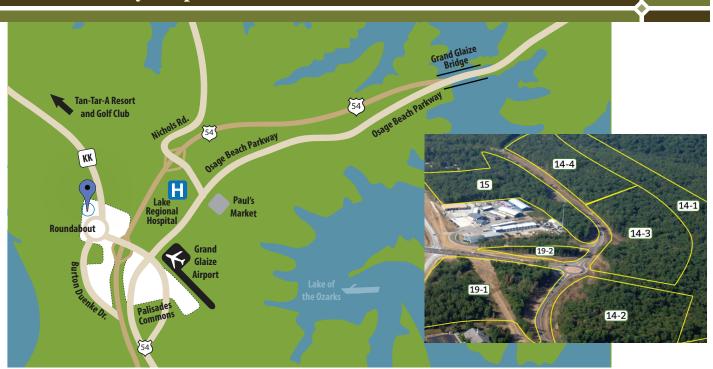

### **PROPERTY SPECS**

| Property Name | Acreag |
|---------------|--------|
| Parcel 14-1   | 35.7   |
| Parcel 14-2   | 12.7   |
| Parcel 14-3   | 15     |
| Parcel 14-4   | 9.6    |