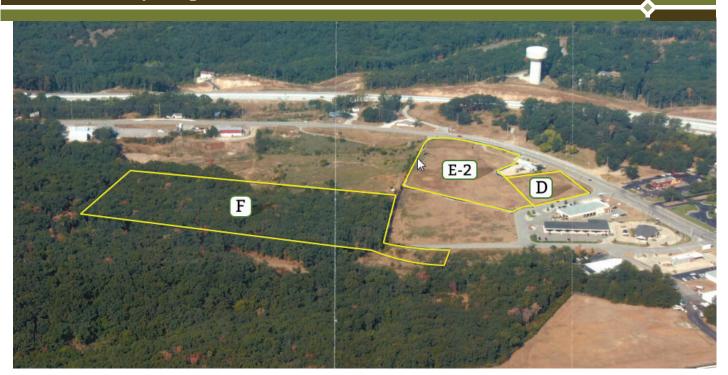

#### **PROPERTY SPECS**

| Property Name         | Acreage | PSF    | Price     |
|-----------------------|---------|--------|-----------|
| Palisades<br>Common F | 15.3    | \$1.00 | \$666,468 |