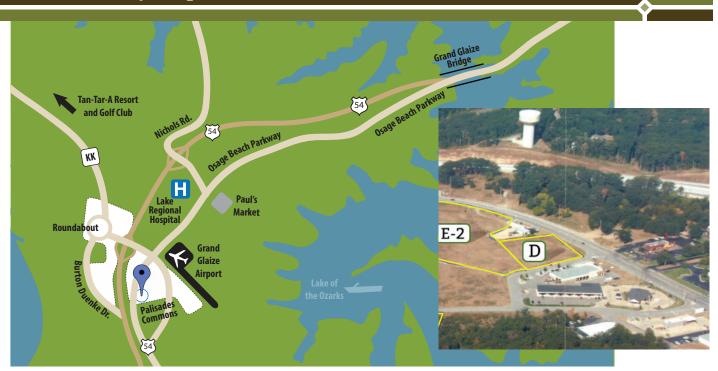

### **PROPERTY SPECS**

| Property Name            | Acreage | PSF    | Price       |
|--------------------------|---------|--------|-------------|
| Palisades<br>Commons E-2 | 5.14    | \$6.00 | \$1,349,784 |

### **DEVELOPMENT LOTS FOR SALE**

- Zoned for Commercial, Hospitality and Office
- Water, Sewer and Electric
- · City of Osage Beach
- Tan-Tar-A Resort/Turkey Bend
- Hotel/Restaurant/Business/Medical Office Sites
- Lake Regional Hospital Nearby
- 86,000+ year-round population
- Big Box Retail