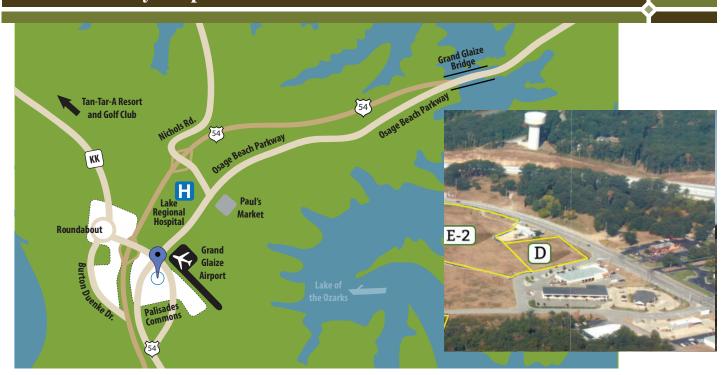

### **PROPERTY SPECS**

| Property Name          | Acreage | PSF     | Price     |
|------------------------|---------|---------|-----------|
| Palisades<br>Commons D | 1.48    | \$10.00 | \$644,690 |

### **DEVELOPMENT LOTS FOR SALE**

- Zoned for Commercial, Hospitality and Office
- Water, Sewer and Electric
- City of Osage Beach
- Tan-Tar-A Resort/Turkey Bend
- Restaurant/Business/Medical Office Sites/ C Store
- Lake Regional Hospital Nearby