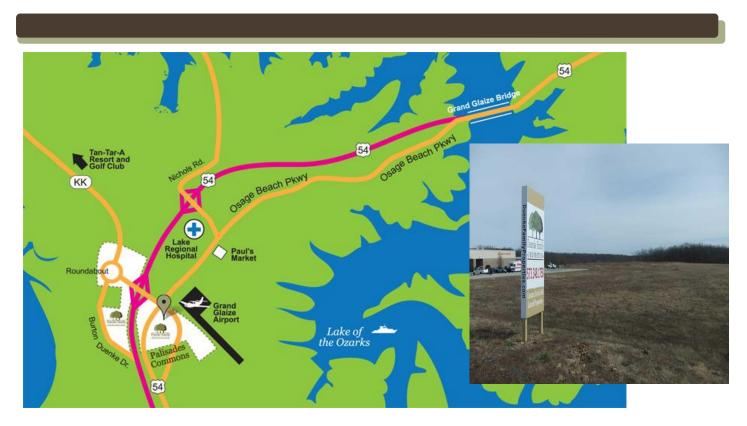

# Turkey Bend, Lake of the Ozarks

US 54 & Highway KK · Ozark, MO 65721

## **DEVELOPMENT LOTS FOR SALE**

- Zoned for Commercial, Hospitality and Office
- Divisible
- Water, Sewer and Electric
- City of Osage Beach
- Tan-Tar-A Resort/Turkey Bend
- Restaurant/Business/Medical Office Sites/C-Store
- Lake Regional Hospital Nearby