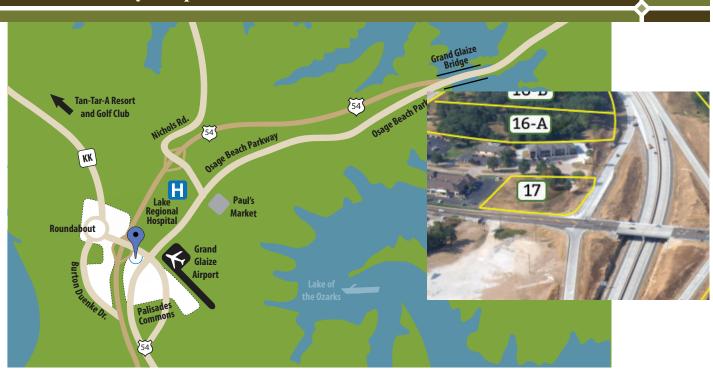

## **PROPERTY SPECS**

| Property Name | Acreage | PSF     | Price        |
|---------------|---------|---------|--------------|
| Parcel 17     | 1.48    | \$12.00 | \$773,625.00 |

## DEVELOPMENT LOTS FOR SALE

- Zoned for Commercial, Hospitality and Office
- Water, Sewer and Electric
- City of Osage Beach
- Tan-Tar-A Resort/Turkey Bend
- Restaurant/Business/Medical Office Sites/C-Store
- Lake Regional Hospital Nearby